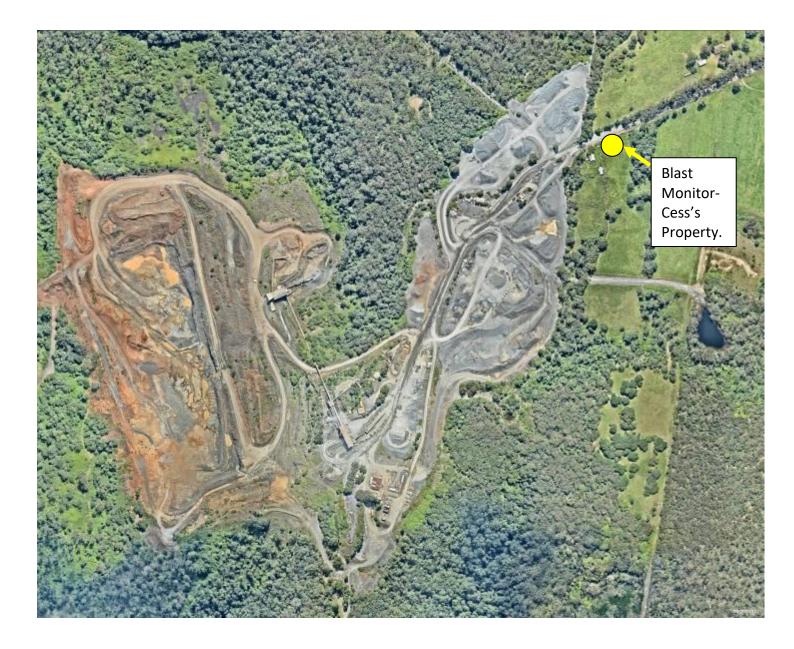

## Blasting

Blast monitoring is conducted as per condition L3 of EPL 2068. The blasting monitoring results are summarised below.

| Monitoring Period: | October 2015 - April 2019           |
|--------------------|-------------------------------------|
| Licensee:          | Peats Ridge Quarry                  |
| Licensee Address:  | Bushells Road, Peats Ridge NSW 2250 |
| EPL No:            | 2068                                |

| Location        | Blast Date | Results<br>Received | Blast<br>Time | Ground<br>Vibration<br>Result | GV<br>Compliant | Overpressure<br>Result | OP<br>Compliant |
|-----------------|------------|---------------------|---------------|-------------------------------|-----------------|------------------------|-----------------|
| Cess's Property | 22/10/15   | 22/10/15            | 12:47         | 106.2                         | Yes             | No Trigger             | Yes             |
| Cess's Property | 26/11/15   | 26/11/15            | 13:03         | No Trigger                    | Yes             | No Trigger             | Yes             |
| Cess's Property | 9/12/15    | 9/12/15             | 13:34         | No Trigger                    | Yes             | No Trigger             | Yes             |
| Cess's Property | 8/02/16    | 8/02/16             | 13:43         | 103.5                         | Yes             | 2.54                   | Yes             |
| Cess's Property | 3/03/16    | 3/03/16             | 13:30         | 98.8                          | Yes             | 1.52                   | Yes             |
| Cess's Property | 7/04/16    | 7/04/16             | 14:45         | 109.2                         | Yes             | 2.76                   | Yes             |
| Cess's Property | 5/05/16    | 5/05/16             | 14:41         | No Trigger                    | Yes             | No Trigger             | Yes             |
| Cess's Property | 2/06/16    | 2/06/16             | 13:01         | 109.9                         | Yes             | 0.28                   | Yes             |
| Cess's Property | 27/06/16   | 27/06/16            | 12:08         | No Trigger                    | Yes             | No Trigger             | Yes             |
| Cess's Property | 21/07/16   | 21/07/16            | 11:39         | No Trigger                    | Yes             | No Trigger             | Yes             |
| Cess's Property | 22/07/16   | 22/07/16            | 9:32          | No Trigger                    | Yes             | No Trigger             | Yes             |
| Cess's Property | 15/09/16   | 15/09/16            | 11:48         | No Trigger                    | Yes             | No Trigger             | Yes             |
| Cess's Property | 4/10/16    | 4/10/16             | 12:34         | No Trigger                    | Yes             | No Trigger             | Yes             |
| Cess's Property | 13/10/16   | 13/10/16            | 10:39         | No Trigger                    | Yes             | No Trigger             | Yes             |
| Cess's Property | 28/11/16   | 28/11/16            | 12:48         | 106                           | Yes             | 0.89                   | Yes             |
| Cess's Property | 16/12/16   | 16/12/16            | 13:17         | 100                           | Yes             | 5.08*                  | Yes             |
| Cess's Property | 16/12/16   | 16/12/16            | 13:46         | No Trigger                    | Yes             | No Trigger             | Yes             |
| Cess's Property | 2/03/17    | 2/03/17             | 11:24         | No Trigger                    | Yes             | No Trigger             | Yes             |
| Cess's Property | 10/03/17   | 10/03/17            | 12:45         | 101.4                         | Yes             | No Trigger             | Yes             |
| Cess's Property | 3/04/17    | 3/04/17             | 12:57         | No Trigger                    | Yes             | No Trigger             | Yes             |
| Cess's Property | 3/04/17    | 3/04/17             | 12:57         | No Trigger                    | Yes             | No Trigger             | Yes             |
| Cess's Property | 27/04/17   | 27/04/17            | 13:36         | 104.7                         | Yes             | 1.99                   | Yes             |
| Cess's Property | 11/05/17   | 11/05/17            | 13:52         | 105.4                         | Yes             | 2.09                   | Yes             |
| Cess's Property | 11/05/17   | 11/05/17            | 13:52         | No Trigger                    | Yes             | No Trigger             | Yes             |
| Cess's Property | 11/05/17   | 11/05/17            | 13:52         | No Trigger                    | Yes             | No Trigger             | Yes             |
| Cess's Property | 11/05/17   | 11/05/17            | 13:52         | No Trigger                    | Yes             | No Trigger             | Yes             |
| Cess's Property | 11/05/17   | 11/05/17            | 13:52         | No Trigger                    | Yes             | No Trigger             | Yes             |
| Cess's Property | 11/05/17   | 11/05/17            | 13:52         | No Trigger                    | Yes             | No Trigger             | Yes             |

\* Less than 5% of the total number of blasts carried out on the premises during respective reporting period.

Blast data indicates compliance against the set criteria.

Peats Ridge Quarry Monitoring Locations.

Nominal Blast Monitoring Location