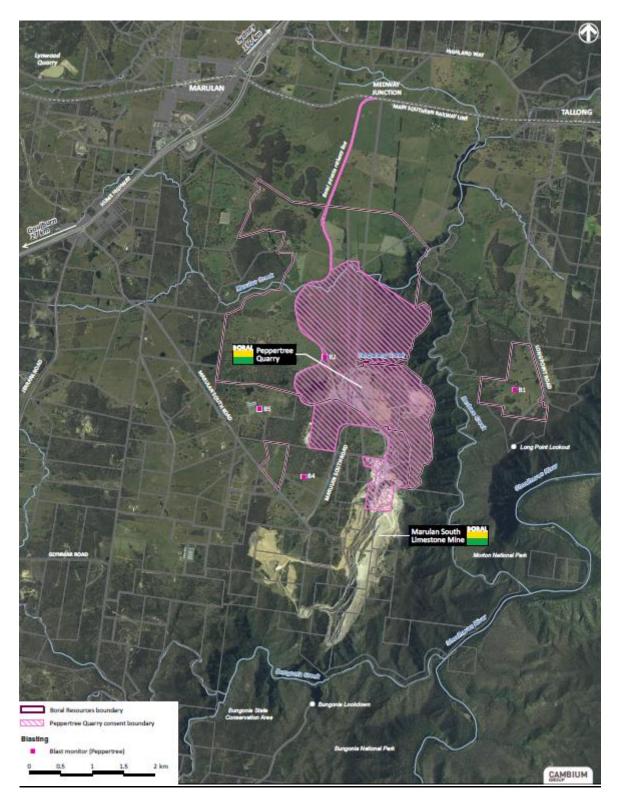

#### Qualifications related to noise:

- \* The overpressure level from blasting operations at the premises must not exceed 120dB (Lin Peak) at any time
- \* The overpressure level from blasting operations at the premises must not exceed 115dB (Lin Peak) for more than 5% of the total number of blasts over each reporting period
- \* Ground vibration peak particle vector from the blasting operations at the premises must not exceed 10mm/sec at any time
- \* Ground vibration peak particle vector from the blasting operations at the premises must not exceed 5mm/sec for more than 5% of the total number of blasts over each reporting period
- \* Blast monitoring overpressure and ground vibration is measured at the 4 locations. North west, north east, residence and managers residence