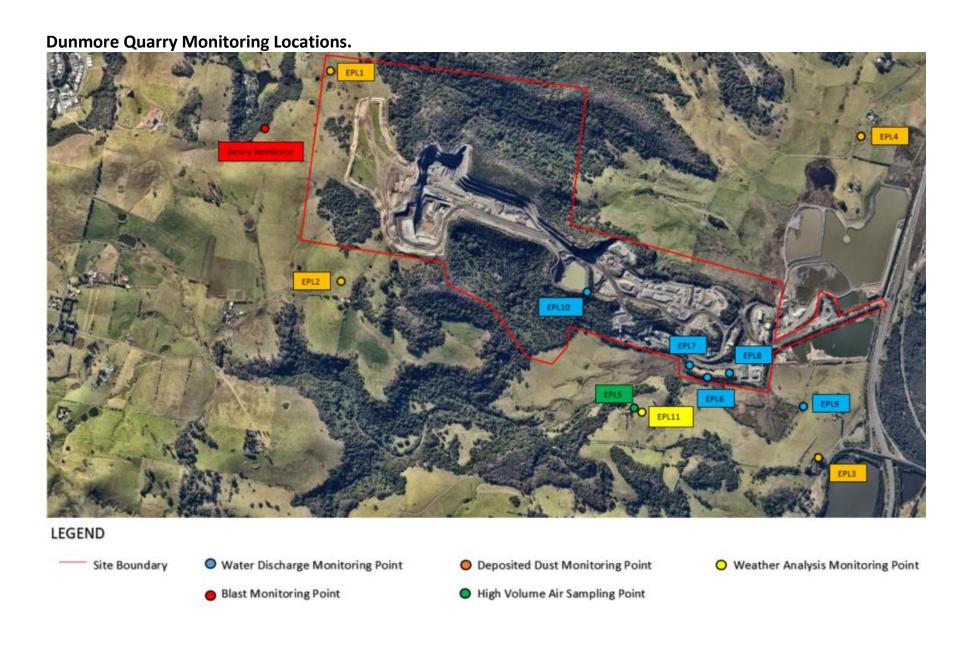

#### **Blasting**

Blast monitoring is conducted as per condition L4 of EPL 77. The blasting monitoring results for the reporting period is summarised below.

Sample Period: June 2023
Licensee: Dunmore Quarry

#### Qualifications related to noise:

- \* The overpressure level from blasting operations at the premises must not exceed 120dB (Lin Peak) at any time
- \* The overpressure level from blasting operations at the premises must not exceed 115dB (Lin Peak) for more than 5% of the total number of blasts over each reporting period
- \* Ground vibration peak particle vector from the blasting operations at the premises must not exceed 10mm/sec at any time
- \* Ground vibration peak particle vector from the blasting operations at the premises must not exceed 5mm/sec for more than 5% of the total number of blasts over each reporting period
- \* Blast monitoring overpressure and ground vibration is currently measured at the Benny Property. Prior to the 20<sup>th</sup> of February 2018 blast monitoring had been undertaken at the MacParland Residence.
- \* A reading denoted as "No Trigger" means that the recorded value was below the measuring sensitivity of the instrument and therefore deemed compliant with limits.