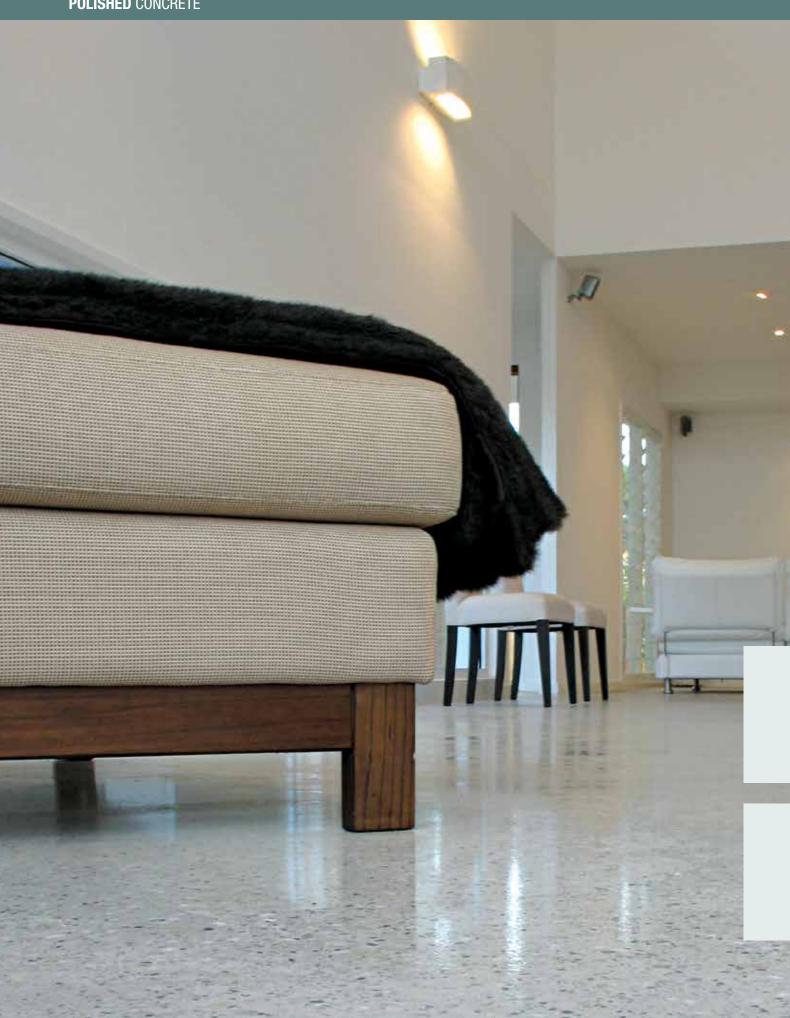

# boralstone<sup>\*\*</sup>

POLISHED CONCRETE

SHINE - Stay one step ahead of your unexpected guests with a floor that shines all year round...

Boralstone can be treated with sealers that penetrate the surface to protect the concrete from stains, while high durability polishes generate long lasting shine. These products are water-based and odour free so they are safe for the whole family.

**COMFORTABLE** – Warm stone floors for winter mornings and cool fresh floors for summer days...

Stay cooler in summer and warmer in winter by installing climate control systems into the floor. Like natural stone, Boralstone absorbs and releases energy slowly and consistently. Through in-floor heating and cooling you can avoid the uncomfortable problem of poor air quality generated through noisy direct-air systems. The Boralstone in-floor system is so quiet you won't know it's there...until you feel it.

## boralstone\*\*

**POLISHED** CONCRETE

**ENTERTAIN** – Spend more time entertaining and less time worrying...

Boralstone alleviates the stress related with the constant threat of damage to your floor while entertaining. The high durability surface ensures spills wipe away, high heels leave no marks and drops leave no dents. You can now host that party or catch up with your family and friends knowing that your floor will look as good tomorrow as it does today.