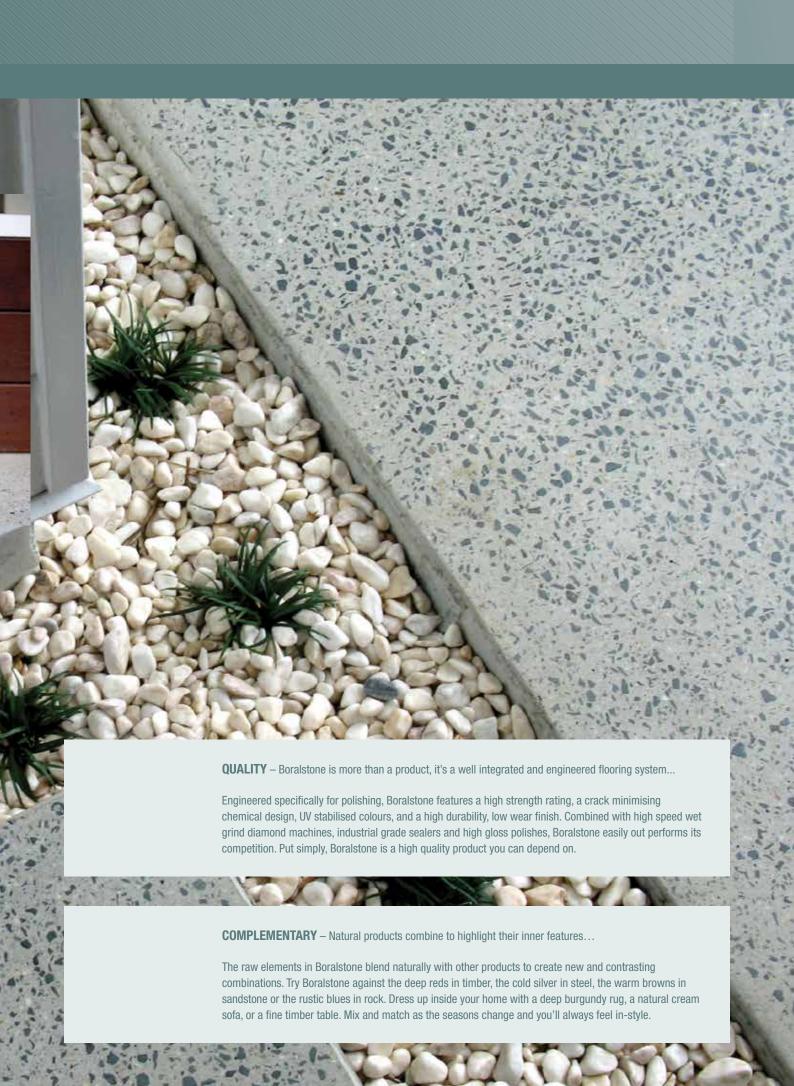

### The Boralstone system

The Boralstone system is a well integrated process of specially formulated concrete, specific grinding & polishing machinery, refined polishing pads, imported sealers & polishes and qualified people. Each stage crucial in creating the recognised and respected Boralstone finish.