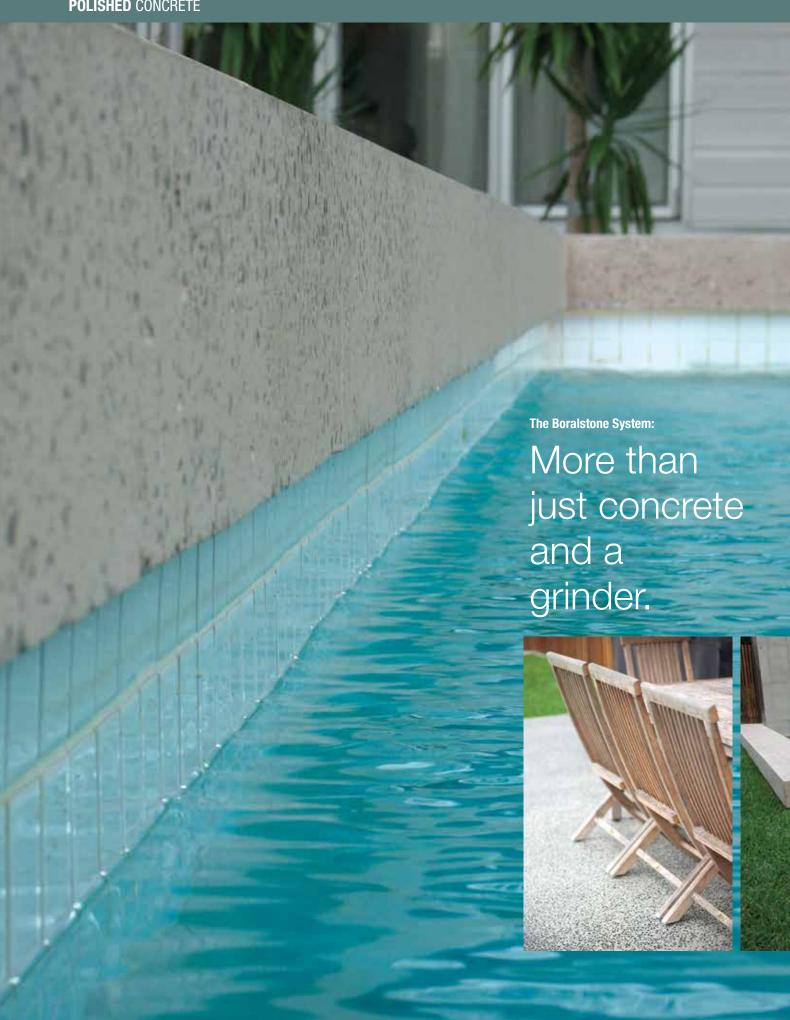

### The Boralstone system

The Boralstone system is a well integrated process of specially formulated concrete, specific grinding & polishing machinery, refined polishing pads, imported sealers & polishes and qualified people. Each stage crucial in creating the recognised and respected Boralstone finish.