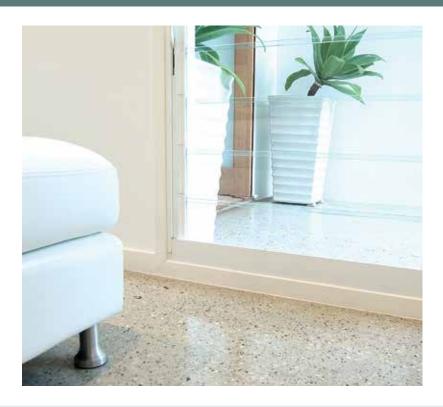

#### **VERSATILE** – The strength of concrete with the beauty of natural stone...

More than a flooring solution, Boralstone moulds into any form you desire and will maintain its predictable engineered properties. This dependable characteristic allows your creative designs to become physically possible. Used in conjunction with slip-resistant sealers, Boralstone is perfectly suited for use around the pool or as a bench around your BBQ. Boralstone is ideal for wet areas such as laundries and bathrooms or high-traffic areas such as kitchens and living areas.