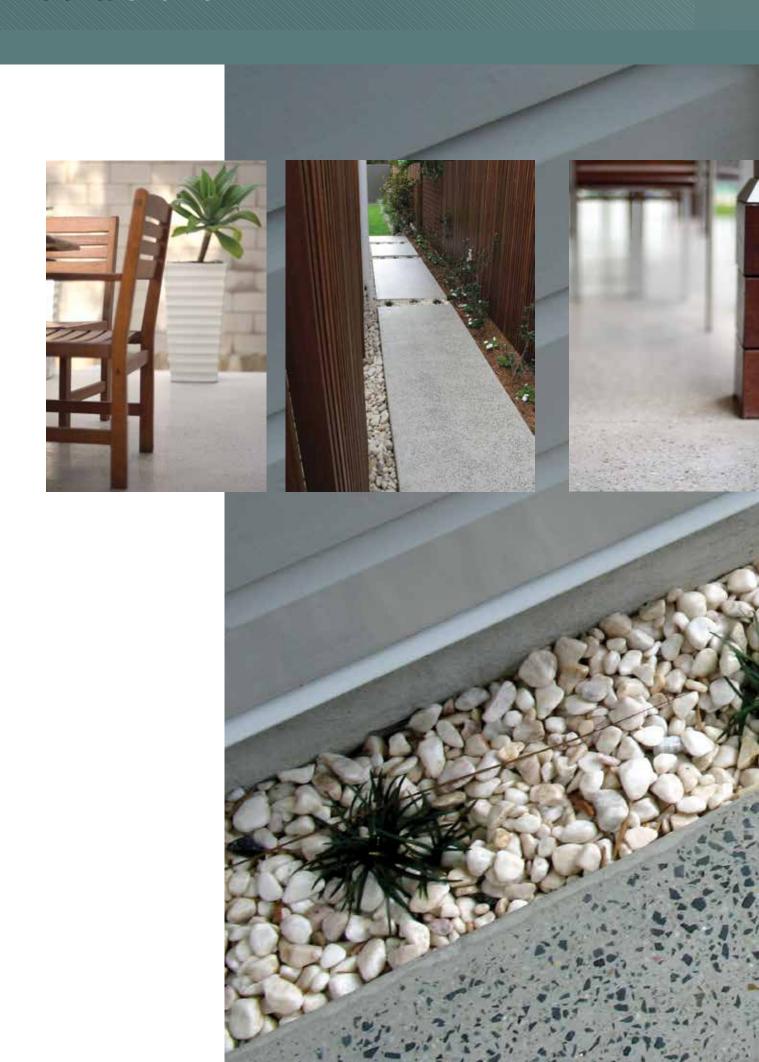

#### **VERSATILE** – The strength of concrete with the beauty of natural stone...

More than a flooring solution, Boralstone moulds into any form you desire and will maintain its predictable engineered properties. This dependable characteristic allows your creative designs to become physically possible. Used in conjunction with slip-resistant sealers, Boralstone is perfectly suited for use around the pool or as a bench around your BBQ. Boralstone is ideal for wet areas such as laundries and bathrooms or high-traffic areas such as kitchens and living areas.

### The Boralstone system

The Boralstone system is a well integrated process of specially formulated concrete, specific grinding & polishing machinery, refined polishing pads, imported sealers & polishes and qualified people. Each stage crucial in creating the recognised and respected Boralstone finish.