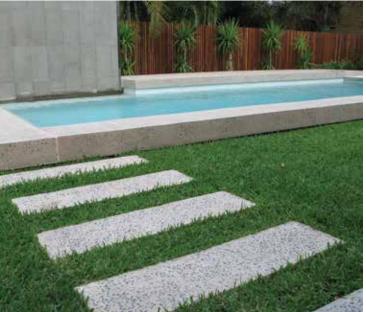

#### **VERSATILE** – The strength of concrete with the beauty of natural stone...

More than a flooring solution, Boralstone moulds into any form you desire and will maintain its predictable engineered properties. This dependable characteristic allows your creative designs to become physically possible. Used in conjunction with slip-resistant sealers, Boralstone is perfectly suited for use around the pool or as a bench around your BBQ. Boralstone is ideal for wet areas such as laundries and bathrooms or high-traffic areas such as kitchens and living areas.