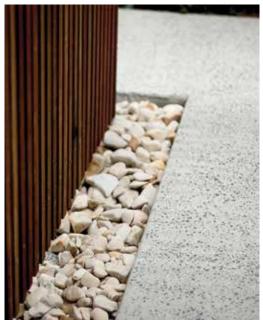

#### **VERSATILE** – The strength of concrete with the beauty of natural stone...

More than a flooring solution, Boralstone moulds into any form you desire and will maintain its predictable engineered properties. This dependable characteristic allows your creative designs to become physically possible. Used in conjunction with slip-resistant sealers, Boralstone is perfectly suited for use around the pool or as a bench around your BBQ. Boralstone is ideal for wet areas such as laundries and bathrooms or high-traffic areas such as kitchens and living areas.