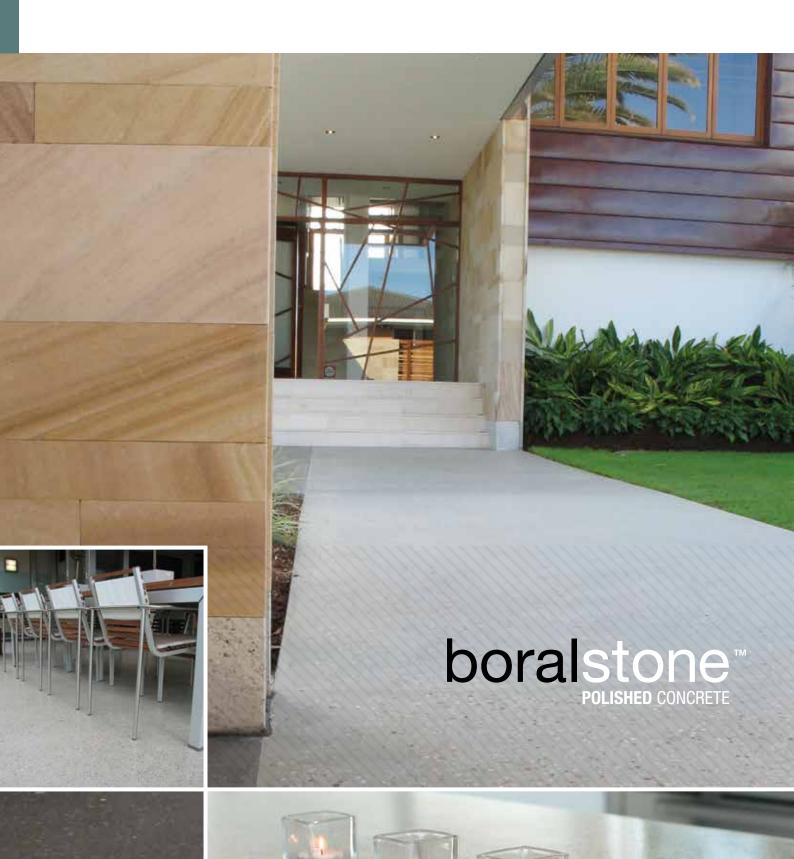

## boralstone\*\*

**POLISHED** CONCRETE

**ENTERTAIN** – Spend more time entertaining and less time worrying...

Boralstone alleviates the stress related with the constant threat of damage to your floor while entertaining. The high durability surface ensures spills wipe away, high heels leave no marks and drops leave no dents. You can now host that party or catch up with your family and friends knowing that your floor will look as good tomorrow as it does today.

#### **VERSATILE** – The strength of concrete with the beauty of natural stone...

More than a flooring solution, Boralstone moulds into any form you desire and will maintain its predictable engineered properties. This dependable characteristic allows your creative designs to become physically possible. Used in conjunction with slip-resistant sealers, Boralstone is perfectly suited for use around the pool or as a bench around your BBQ. Boralstone is ideal for wet areas such as laundries and bathrooms or high-traffic areas such as kitchens and living areas.