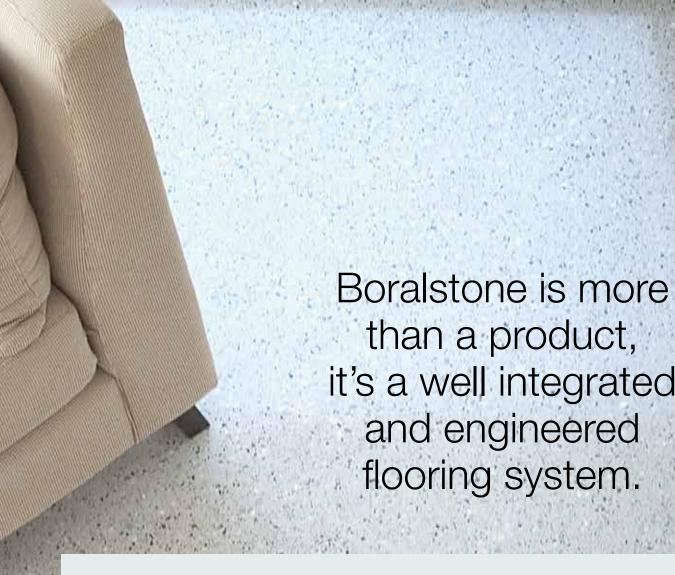

### The Boralstone system

The Boralstone system is a well integrated process of specially formulated concrete, specific grinding & polishing machinery, refined polishing pads, imported sealers & polishes and qualified people. Each stage crucial in creating the recognised and respected Boralstone finish.