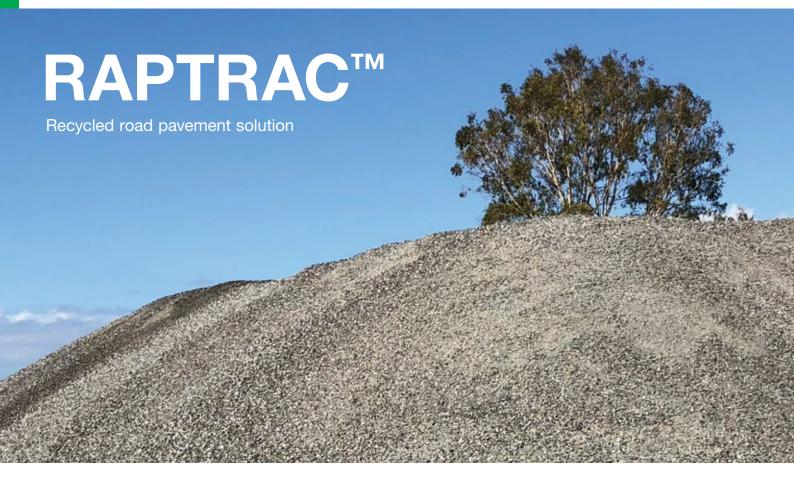

## RECYCLED ASPHALT PAVEMENT Graded: 40mm minus

RAPTRAC<sup>™</sup> is a graded product for easy placement. It has residual bitumen binder content which helps hold the product together and makes it more impervious to rain than other haul road materials.