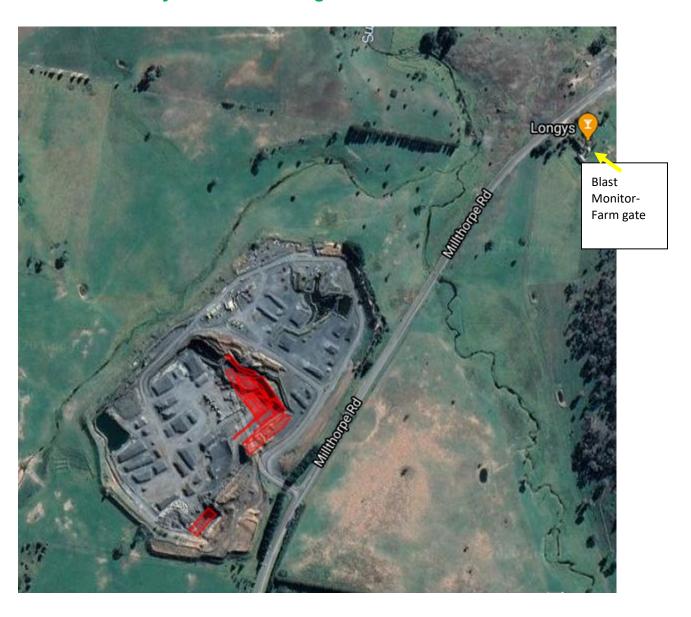

There is one compliance monitor, located at the gate of the adjacent farmhouse.

## **Shadforth Quarry Blast Monitoring Location**

| Blast Monitoring Results - Corrections Log    |                                                                                                                               |  |  |  |  |  |  |  |  |  |
|-----------------------------------------------|-------------------------------------------------------------------------------------------------------------------------------|--|--|--|--|--|--|--|--|--|
| Details of control Date of data (sample date) | data (sample data data data (sample data (sample data data data data data data (sample data data data data data data data dat |  |  |  |  |  |  |  |  |  |
|                                               |                                                                                                                               |  |  |  |  |  |  |  |  |  |
|                                               |                                                                                                                               |  |  |  |  |  |  |  |  |  |
|                                               |                                                                                                                               |  |  |  |  |  |  |  |  |  |
|                                               |                                                                                                                               |  |  |  |  |  |  |  |  |  |
|                                               |                                                                                                                               |  |  |  |  |  |  |  |  |  |
|                                               |                                                                                                                               |  |  |  |  |  |  |  |  |  |