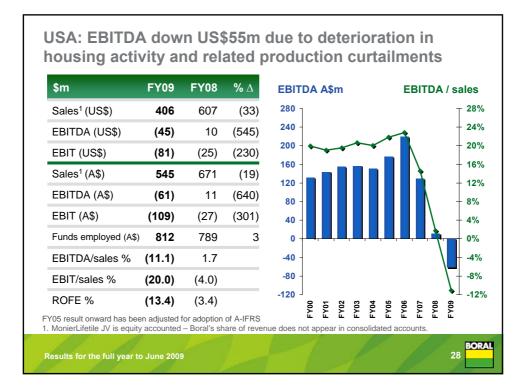

Building Product revenues down 6%; stronger pricing outcomes across all products offset by lower volumes

USA: revenues down due to continued deterioration in housing, in addition to weakness in non-dwellings and major project construction

| Ext. sales<br>US\$m                                        | FY09 | FY08 | %Δ   | volume ∆ | price Δ          | ΕΒΙΤΟΑ Δ        |
|------------------------------------------------------------|------|------|------|----------|------------------|-----------------|
| US Bricks                                                  | 202  | 346  | (42) | Ļ        | Ť                | Ļ               |
| Clay Tiles                                                 | 16   | 25   | (34) | Ļ        | 1                | Ļ               |
| Concrete Tiles <sup>1</sup>                                |      |      |      | Ļ        | 1                | 1               |
| Fly Ash                                                    | 92   | 111  | (17) | Ļ        | t                | Ļ               |
| Construction<br>Materials <sup>2</sup>                     | 96   | 125  | (23) | Ļ        | Ť                | ŧ               |
| TOTAL                                                      | 406  | 607  | (33) |          |                  |                 |
| . MonierLifetile JV is equity<br>. Includes Oklahoma concr |      |      |      |          | solidated accoun | ts.             |
| Results for the full year to                               |      | 1    | -    | 1        |                  | 29 <b>BOR</b> / |