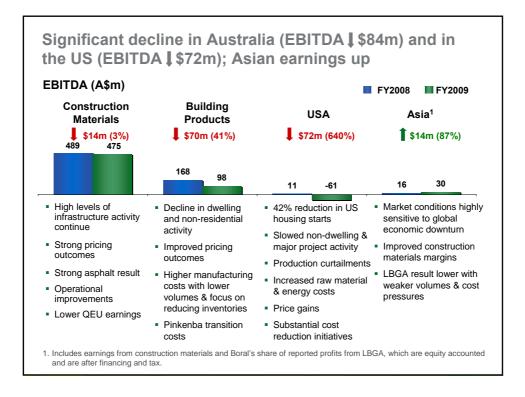

Construction Materials revenues down 5% largely reflecting lower QEU revenues offsetting benefits from pricing gains and increased asphalt volumes

| FY09              | FY08                                                                   | %Δ                                                              | volume ∆                                                                                                                   | price ∆                                                                                                                                                               | ΕΒΙΤDΑ Δ                                                                                                                                                                                                                                                                                                                                                                                                                                                                                                                                                                                                                                                                                                                                                                                                                                                                                                                                                                                                                                                                                                                                                                                                                                                                                                                                                                                                                                                                                                                                                                                                                                                                                                                                                                                                                                                                                                                                                                                                                                          |
|-------------------|------------------------------------------------------------------------|-----------------------------------------------------------------|----------------------------------------------------------------------------------------------------------------------------|-----------------------------------------------------------------------------------------------------------------------------------------------------------------------|---------------------------------------------------------------------------------------------------------------------------------------------------------------------------------------------------------------------------------------------------------------------------------------------------------------------------------------------------------------------------------------------------------------------------------------------------------------------------------------------------------------------------------------------------------------------------------------------------------------------------------------------------------------------------------------------------------------------------------------------------------------------------------------------------------------------------------------------------------------------------------------------------------------------------------------------------------------------------------------------------------------------------------------------------------------------------------------------------------------------------------------------------------------------------------------------------------------------------------------------------------------------------------------------------------------------------------------------------------------------------------------------------------------------------------------------------------------------------------------------------------------------------------------------------------------------------------------------------------------------------------------------------------------------------------------------------------------------------------------------------------------------------------------------------------------------------------------------------------------------------------------------------------------------------------------------------------------------------------------------------------------------------------------------------|
| 503               | 566                                                                    | (11)                                                            | Ļ                                                                                                                          | 1                                                                                                                                                                     | Ļ                                                                                                                                                                                                                                                                                                                                                                                                                                                                                                                                                                                                                                                                                                                                                                                                                                                                                                                                                                                                                                                                                                                                                                                                                                                                                                                                                                                                                                                                                                                                                                                                                                                                                                                                                                                                                                                                                                                                                                                                                                                 |
| 1,438             | 1,512                                                                  | (5)                                                             | Ļ                                                                                                                          | Ť                                                                                                                                                                     | Ļ                                                                                                                                                                                                                                                                                                                                                                                                                                                                                                                                                                                                                                                                                                                                                                                                                                                                                                                                                                                                                                                                                                                                                                                                                                                                                                                                                                                                                                                                                                                                                                                                                                                                                                                                                                                                                                                                                                                                                                                                                                                 |
| 719               | 648                                                                    | 11                                                              | 1                                                                                                                          | 1                                                                                                                                                                     | Ť                                                                                                                                                                                                                                                                                                                                                                                                                                                                                                                                                                                                                                                                                                                                                                                                                                                                                                                                                                                                                                                                                                                                                                                                                                                                                                                                                                                                                                                                                                                                                                                                                                                                                                                                                                                                                                                                                                                                                                                                                                                 |
| 118               | 181                                                                    | (34)                                                            |                                                                                                                            |                                                                                                                                                                       | Ļ                                                                                                                                                                                                                                                                                                                                                                                                                                                                                                                                                                                                                                                                                                                                                                                                                                                                                                                                                                                                                                                                                                                                                                                                                                                                                                                                                                                                                                                                                                                                                                                                                                                                                                                                                                                                                                                                                                                                                                                                                                                 |
| 39                | 53                                                                     | (27)                                                            |                                                                                                                            |                                                                                                                                                                       |                                                                                                                                                                                                                                                                                                                                                                                                                                                                                                                                                                                                                                                                                                                                                                                                                                                                                                                                                                                                                                                                                                                                                                                                                                                                                                                                                                                                                                                                                                                                                                                                                                                                                                                                                                                                                                                                                                                                                                                                                                                   |
| ges for cement on | nly.                                                                   | <b>(5)</b><br>/lartin & Gasj<br>focused.                        | parini, and Formwork                                                                                                       | k & Scaffolding.                                                                                                                                                      |                                                                                                                                                                                                                                                                                                                                                                                                                                                                                                                                                                                                                                                                                                                                                                                                                                                                                                                                                                                                                                                                                                                                                                                                                                                                                                                                                                                                                                                                                                                                                                                                                                                                                                                                                                                                                                                                                                                                                                                                                                                   |
|                   | 503<br>1,438<br>719<br>118<br>39<br><b>2,817</b><br>re Circle Southern | 503 566   1,438 1,512   719 648   118 181   39 53   2,817 2,960 | 503   566   (11)     1,438   1,512   (5)     719   648   11     118   181   (34)     39   53   (27) <b>2,817 2,960</b> (5) | 503 566 (11) I   1,438 1,512 (5) I   719 648 11 I   118 181 (34)   39 53 (27) <b>2,817 2,960</b> (5)   re Circle Southern Cement, De Martin & Gasparini, and Formword | 503 566 (11) Image: Constraint of the second |

Building Product revenues down 6%; stronger pricing outcomes across all products offset by lower volumes

USA: revenues down due to continued deterioration in housing, in addition to weakness in non-dwellings and major project construction