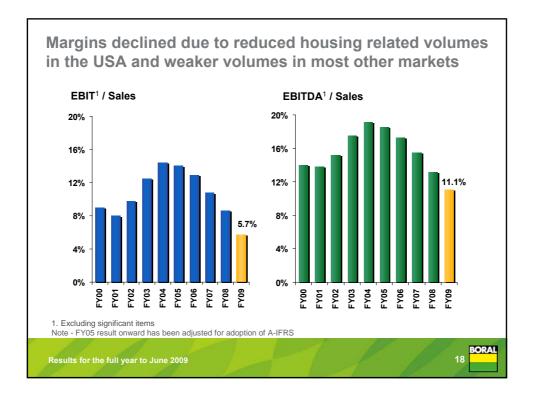

6  | (127)    | (17) | 131                 |
| Significant items                   |      |          |      |                     |
| Disposal of investment <sup>1</sup> | 38   |          | (11) | 27                  |
| Impairment of assets* 2             | (80) |          | 17   | (63)                |
| Onerous contract* 3                 | (27) |          | 10   | (17)                |
| Tax matters* 4                      |      | 29       | 35   | 64                  |
| Total                               | (69) | 29       | 51   | 11                  |
| Reported results                    | 206  | (98)     | 34   | 142                 |

4. Favourable resolution of outstanding matters with Australian and US taxation authorities

Results for the full year to June 2009

16 BORAL







| As at<br>A\$m                                    | June-09 | Dec-08 | June-08 |
|--------------------------------------------------|---------|--------|---------|
| Cash flow from operating activities <sup>1</sup> | 419     | 141    | 582     |
| Net debt                                         | 1,514   | 2,184  | 1,515   |
| Net debt / equity                                | 55%     | 79%    | 52%     |
| Net debt / (net debt + equity)                   | 35%     | 44%    | 34%     |
| EBITDA interest cover <sup>2</sup>               | 4.2 x   | 4.1 x  | 6.2 x   |
| EBIT interest cover <sup>2</sup>                 | 2.2 x   | 2.3 x  | 4.0 x   |
| Funds employed                                   | 4,268   | 4,955  | 4,425   |
| Return on funds employed <sup>2</sup>            | 6.5%