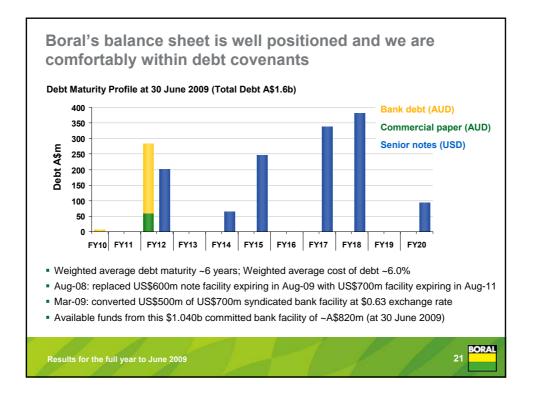

4. Favourable resolution of outstanding matters with Australian and US taxation authorities

Results for the full year to June 2009

16 BORAL

| As at<br>A\$m                                    | June-09 | Dec-08 | June-08 |
|--------------------------------------------------|---------|--------|---------|
| Cash flow from operating activities <sup>1</sup> | 419     | 141    | 582     |
| Net debt                                         | 1,514   | 2,184  | 1,515   |
| Net debt / equity                                | 55%     | 79%    | 52%     |
| Net debt / (net debt + equity)                   | 35%     | 44%    | 34%     |
| EBITDA interest cover <sup>2</sup>               | 4.2 x   | 4.1 x  | 6.2 x   |
| EBIT interest cover <sup>2</sup>                 | 2.2 x   | 2.3 x  | 4.0 x   |
| Funds employed                                   | 4,268   | 4,955  | 4,425   |
| Return on funds employed <sup>2</sup>            | 6.5%    | 7.3%   | 10.1%   |
| Return on equity <sup>2</sup>                    | 4.8%    | 6.8%   | 8.5%    |