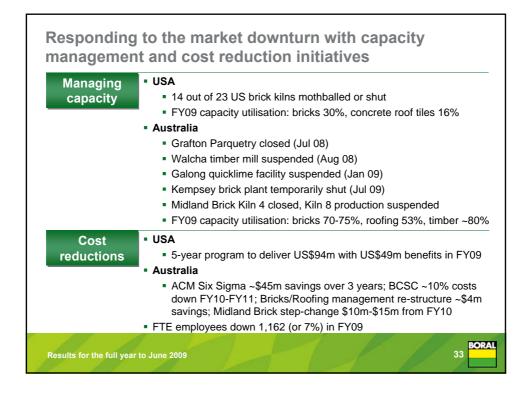

| Concrete Tiles <sup>1</sup>                                |      |      |      | Ļ        | 1                | 1               |
| Fly Ash                                                    | 92   | 111  | (17) | Ļ        | t                | Ļ               |
| Construction<br>Materials <sup>2</sup>                     | 96   | 125  | (23) | Ļ        | Ť                | ŧ               |
| TOTAL                                                      | 406  | 607  | (33) |          |                  |                 |
| . MonierLifetile JV is equity<br>. Includes Oklahoma concr |      |      |      |          | solidated accoun | ts.             |
| Results for the full year to                               |      | 1    | -    | 1        |                  | 29 <b>BOR</b> / |