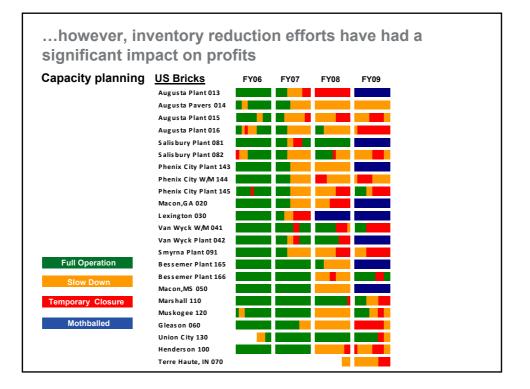

oncrete Tiles <sup>1</sup>                                |      |      |      | Ļ        | 1                | 1               |
| Fly Ash                                                    | 92   | 111  | (17) | Ļ        | t                | Ļ               |
| Construction<br>Materials <sup>2</sup>                     | 96   | 125  | (23) | Ļ        | Ť                | ŧ               |
| TOTAL                                                      | 406  | 607  | (33) |          |                  |                 |
| . MonierLifetile JV is equity<br>. Includes Oklahoma concr |      |      |      |          | solidated accoun | ts.             |
| Results for the full year to                               |      | 1    | -    | 1        |                  | 29 <b>BOR</b> / |