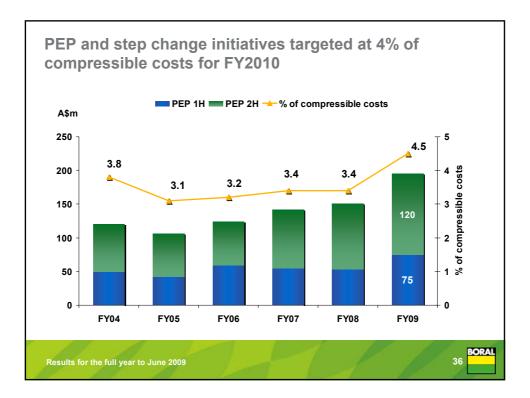

crete Tiles <sup>1</sup>                                |      |      |      | Ļ        | 1                | 1               |
| Fly Ash                                                    | 92   | 111  | (17) | Ļ        | t                | Ļ               |
| Construction<br>Materials <sup>2</sup>                     | 96   | 125  | (23) | Ļ        | Ť                | ŧ               |
| TOTAL                                                      | 406  | 607  | (33) |          |                  |                 |
| . MonierLifetile JV is equity<br>. Includes Oklahoma concr |      |      |      |          | solidated accoun | ts.             |
| Results for the full year to                               |      | 1    | -    | 1        |                  | 29 <b>BOR</b> / |