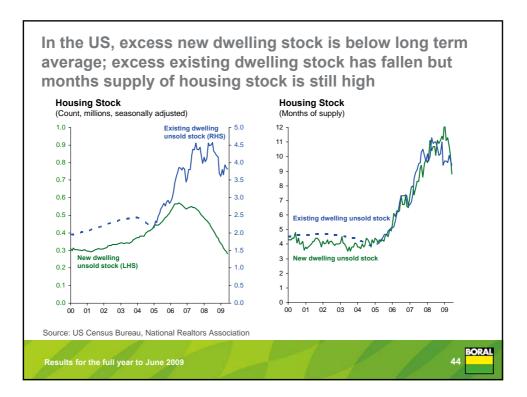

Building Product revenues down 6%; stronger pricing outcomes across all products offset by lower volumes

USA: revenues down due to continued deterioration in housing, in addition to weakness in non-dwellings and major project construction