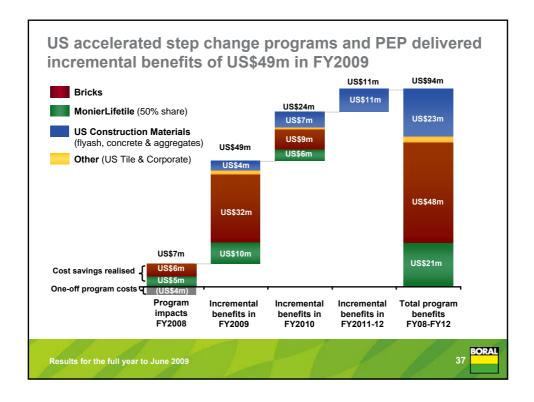

ete Tiles <sup>1</sup>                                |      |      |      | Ļ        | 1                | 1               |
| Fly Ash                                                    | 92   | 111  | (17) | Ļ        | t                | Ļ               |
| Construction<br>Materials <sup>2</sup>                     | 96   | 125  | (23) | Ļ        | Ť                | ŧ               |
| TOTAL                                                      | 406  | 607  | (33) |          |                  |                 |
| . MonierLifetile JV is equity<br>. Includes Oklahoma concr |      |      |      |          | solidated accoun | ts.             |
| Results for the full year to                               |      | 1    | -    | 1        |                  | 29 <b>BOR</b> / |