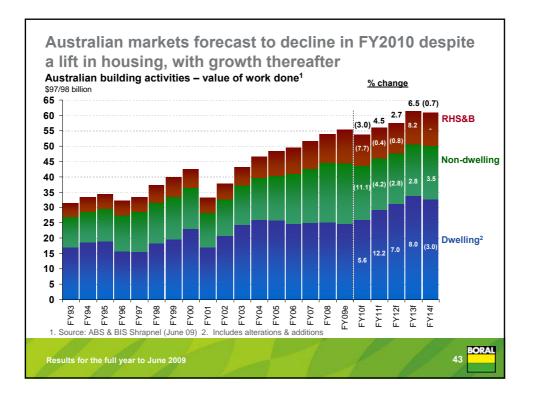

Construction Materials revenues down 5% largely reflecting lower QEU revenues offsetting benefits from pricing gains and increased asphalt volumes

| FY09              | FY08                                                                   | %Δ                                                              | volume ∆                                                                                                                   | price ∆                                                                                                                                                               | ΕΒΙΤDΑ Δ                                                                                                                                                                                                                                                                                                                                                                                                                                                                                                                                                                                                                                                                                                                                                                                                                                                                                                                                                                                                                                                                                                                                                                                                                                                                                                                                                                                                                                                                                                                                                                                                                                                                                                                                                                                                                                                                                                                                                                                                                                          |
|-------------------|------------------------------------------------------------------------|-----------------------------------------------------------------|----------------------------------------------------------------------------------------------------------------------------|-----------------------------------------------------------------------------------------------------------------------------------------------------------------------|---------------------------------------------------------------------------------------------------------------------------------------------------------------------------------------------------------------------------------------------------------------------------------------------------------------------------------------------------------------------------------------------------------------------------------------------------------------------------------------------------------------------------------------------------------------------------------------------------------------------------------------------------------------------------------------------------------------------------------------------------------------------------------------------------------------------------------------------------------------------------------------------------------------------------------------------------------------------------------------------------------------------------------------------------------------------------------------------------------------------------------------------------------------------------------------------------------------------------------------------------------------------------------------------------------------------------------------------------------------------------------------------------------------------------------------------------------------------------------------------------------------------------------------------------------------------------------------------------------------------------------------------------------------------------------------------------------------------------------------------------------------------------------------------------------------------------------------------------------------------------------------------------------------------------------------------------------------------------------------------------------------------------------------------------|
| 503               | 566                                                                    | (11)                                                            | Ļ                                                                                                                          | 1                                                                                                                                                                     | Ļ                                                                                                                                                                                                                                                                                                                                                                                                                                                                                                                                                                                                                                                                                                                                                                                                                                                                                                                                                                                                                                                                                                                                                                                                                                                                                                                                                                                                                                                                                                                                                                                                                                                                                                                                                                                                                                                                                                                                                                                                                                                 |
| 1,438             | 1,512                                                                  | (5)                                                             | Ļ                                                                                                                          | Ť                                                                                                                                                                     | Ļ                                                                                                                                                                                                                                                                                                                                                                                                                                                                                                                                                                                                                                                                                                                                                                                                                                                                                                                                                                                                                                                                                                                                                                                                                                                                                                                                                                                                                                                                                                                                                                                                                                                                                                                                                                                                                                                                                                                                                                                                                                                 |
| 719               | 648                                                                    | 11                                                              | 1                                                                                                                          | 1                                                                                                                                                                     | Ť                                                                                                                                                                                                                                                                                                                                                                                                                                                                                                                                                                                                                                                                                                                                                                                                                                                                                                                                                                                                                                                                                                                                                                                                                                                                                                                                                                                                                                                                                                                                                                                                                                                                                                                                                                                                                                                                                                                                                                                                                                                 |
| 118               | 181                                                                    | (34)                                                            |                                                                                                                            |                                                                                                                                                                       | Ļ                                                                                                                                                                                                                                                                                                                                                                                                                                                                                                                                                                                                                                                                                                                                                                                                                                                                                                                                                                                                                                                                                                                                                                                                                                                                                                                                                                                                                                                                                                                                                                                                                                                                                                                                                                                                                                                                                                                                                                                                                                                 |
| 39                | 53                                                                     | (27)                                                            |                                                                                                                            |                                                                                                                                                                       |                                                                                                                                                                                                                                                                                                                                                                                                                                                                                                                                                                                                                                                                                                                                                                                                                                                                                                                                                                                                                                                                                                                                                                                                                                                                                                                                                                                                                                                                                                                                                                                                                                                                                                                                                                                                                                                                                                                                                                                                                                                   |
| ges for cement on | nly.                                                                   | <b>(5)</b><br>/lartin & Gasj<br>focused.                        | parini, and Formwork                                                                                                       | k & Scaffolding.                                                                                                                                                      |                                                                                                                                                                                                                                                                                                                                                                                                                                                                                                                                                                                                                                                                                                                                                                                                                                                                                                                                                                                                                                                                                                                                                                                                                                                                                                                                                                                                                                                                                                                                                                                                                                                                                                                                                                                                                                                                                                                                                                                                                                                   |
|                   | 503<br>1,438<br>719<br>118<br>39<br><b>2,817</b><br>re Circle Southern | 503 566   1,438 1,512   719 648   118 181   39 53   2,817 2,960 | 503   566   (11)     1,438   1,512   (5)     719   648   11     118   181   (34)     39   53   (27) <b>2,817 2,960</b> (5) | 503 566 (11) I   1,438 1,512 (5) I   719 648 11 I   118 181 (34)   39 53 (27) <b>2,817 2,960</b> (5)   re Circle Southern Cement, De Martin & Gasparini, and Formword | 503 566 (11) Image: Constraint of the second |

Building Product revenues down 6%; stronger pricing outcomes across all products offset by lower volumes

USA: revenues down due to continued deterioration in housing, in addition to weakness in non-dwellings and major project construction