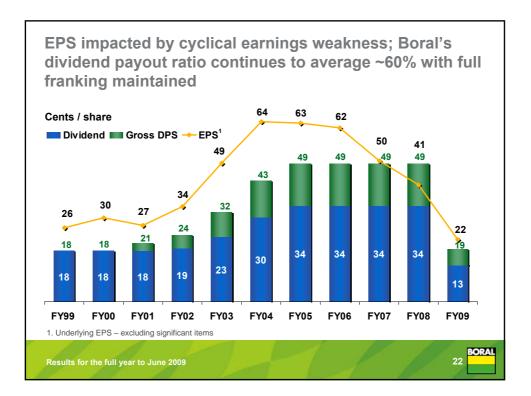

## Agenda

- Financial and market overview
- Financial results
- Divisional performance

Results for the full year to June 2009

- Responding to the market downturn
- Outlook

BORAL

| Revenue                                  |      | Ļ | 6%   | to | \$ 4.9b    |
|------------------------------------------|------|---|------|----|------------|
| EBITDA <sup>1</sup>                      |      | Ţ | 22%  | to | \$ 539m    |
| EBIT <sup>1</sup>                        |      | Ļ | 38%  | to | \$ 276m    |
| Net interest <sup>1</sup>                |      | 1 | 14%  | to | \$ 127m    |
| Underlying profit after tax <sup>1</sup> |      | Ļ | 47%  | to | \$ 131m    |
| Profit after tax                         |      | Ţ | 42%  | to | \$ 142m    |
| Underlying EPS <sup>1</sup>              |      | Ţ | 46%  | to | 22.2 cents |
| Final dividend (100% franked)            |      | Ļ | 68%  | to | 5.5 cents  |
| Return on equity <sup>1</sup>            | from |   | 8.5% | to | 4.8%       |