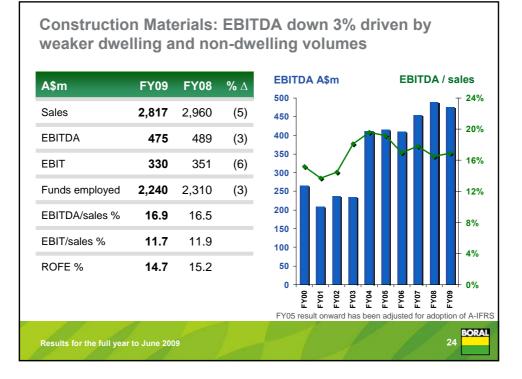

Construction Materials revenues down 5% largely reflecting lower QEU revenues offsetting benefits from pricing gains and increased asphalt volumes

| FY09              | FY08                                                                   | %Δ                                                              | volume ∆                                                                                                                   | price ∆                                                                                                                                                               | ΕΒΙΤDΑ Δ                                                                                                                                                                                                                                                                                                                                                                                                                                                                                                                                                                                                                                                                                                                                                                                                                                                                                                                                                                                                                                                                                                                                                                                                                                                                                                                                                                                                                                                                                                                                                                                                                                                                                                                                                                                                                                                                                                                                                                                                                                          |
|-------------------|------------------------------------------------------------------------|-----------------------------------------------------------------|----------------------------------------------------------------------------------------------------------------------------|-----------------------------------------------------------------------------------------------------------------------------------------------------------------------|---------------------------------------------------------------------------------------------------------------------------------------------------------------------------------------------------------------------------------------------------------------------------------------------------------------------------------------------------------------------------------------------------------------------------------------------------------------------------------------------------------------------------------------------------------------------------------------------------------------------------------------------------------------------------------------------------------------------------------------------------------------------------------------------------------------------------------------------------------------------------------------------------------------------------------------------------------------------------------------------------------------------------------------------------------------------------------------------------------------------------------------------------------------------------------------------------------------------------------------------------------------------------------------------------------------------------------------------------------------------------------------------------------------------------------------------------------------------------------------------------------------------------------------------------------------------------------------------------------------------------------------------------------------------------------------------------------------------------------------------------------------------------------------------------------------------------------------------------------------------------------------------------------------------------------------------------------------------------------------------------------------------------------------------------|
| 503               | 566                                                                    | (11)                                                            | Ļ                                                                                                                          | 1                                                                                                                                                                     | Ļ                                                                                                                                                                                                                                                                                                                                                                                                                                                                                                                                                                                                                                                                                                                                                                                                                                                                                                                                                                                                                                                                                                                                                                                                                                                                                                                                                                                                                                                                                                                                                                                                                                                                                                                                                                                                                                                                                                                                                                                                                                                 |
| 1,438             | 1,512                                                                  | (5)                                                             | Ļ                                                                                                                          | Ť                                                                                                                                                                     | Ļ                                                                                                                                                                                                                                                                                                                                                                                                                                                                                                                                                                                                                                                                                                                                                                                                                                                                                                                                                                                                                                                                                                                                                                                                                                                                                                                                                                                                                                                                                                                                                                                                                                                                                                                                                                                                                                                                                                                                                                                                                                                 |
| 719               | 648                                                                    | 11                                                              | 1                                                                                                                          | 1                                                                                                                                                                     | Ť                                                                                                                                                                                                                                                                                                                                                                                                                                                                                                                                                                                                                                                                                                                                                                                                                                                                                                                                                                                                                                                                                                                                                                                                                                                                                                                                                                                                                                                                                                                                                                                                                                                                                                                                                                                                                                                                                                                                                                                                                                                 |
| 118               | 181                                                                    | (34)                                                            |                                                                                                                            |                                                                                                                                                                       | Ļ                                                                                                                                                                                                                                                                                                                                                                                                                                                                                                                                                                                                                                                                                                                                                                                                                                                                                                                                                                                                                                                                                                                                                                                                                                                                                                                                                                                                                                                                                                                                                                                                                                                                                                                                                                                                                                                                                                                                                                                                                                                 |
| 39                | 53                                                                     | (27)                                                            |                                                                                                                            |                                                                                                                                                                       |                                                                                                                                                                                                                                                                                                                                                                                                                                                                                                                                                                                                                                                                                                                                                                                                                                                                                                                                                                                                                                                                                                                                                                                                                                                                                                                                                                                                                                                                                                                                                                                                                                                                                                                                                                                                                                                                                                                                                                                                                                                   |
| ges for cement on | nly.                                                                   | <b>(5)</b><br>/lartin & Gasj<br>focused.                        | parini, and Formwork                                                                                                       | k & Scaffolding.                                                                                                                                                      |                                                                                                                                                                                                                                                                                                                                                                                                                                                                                                                                                                                                                                                                                                                                                                                                                                                                                                                                                                                                                                                                                                                                                                                                                                                                                                                                                                                                                                                                                                                                                                                                                                                                                                                                                                                                                                                                                                                                                                                                                                                   |
|                   | 503<br>1,438<br>719<br>118<br>39<br><b>2,817</b><br>re Circle Southern | 503 566   1,438 1,512   719 648   118 181   39 53   2,817 2,960 | 503   566   (11)     1,438   1,512   (5)     719   648   11     118   181   (34)     39   53   (27) <b>2,817 2,960</b> (5) | 503 566 (11) I   1,438 1,512 (5) I   719 648 11 I   118 181 (34)   39 53 (27) <b>2,817 2,960</b> (5)   re Circle Southern Cement, De Martin & Gasparini, and Formword | 503 566 (11) Image: Constraint of the second |