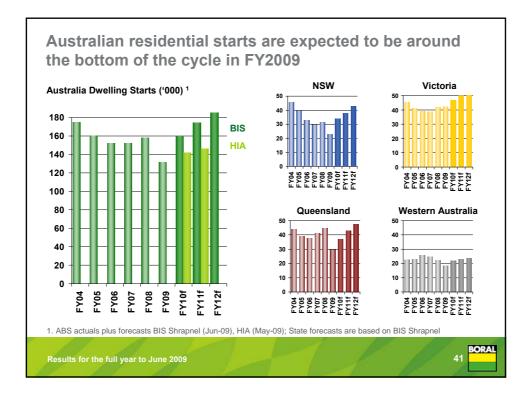

s <sup>1</sup>                                |      |      |      | Ļ        | 1                | 1               |
| Fly Ash                                                    | 92   | 111  | (17) | Ļ        | t                | Ļ               |
| Construction<br>Materials <sup>2</sup>                     | 96   | 125  | (23) | Ļ        | Ť                | ŧ               |
| TOTAL                                                      | 406  | 607  | (33) |          |                  |                 |
| . MonierLifetile JV is equity<br>. Includes Oklahoma concr |      |      |      |          | solidated accoun | ts.             |
| Results for the full year to                               |      | 1    | -    | 1        |                  | 29 <b>BOR</b> / |