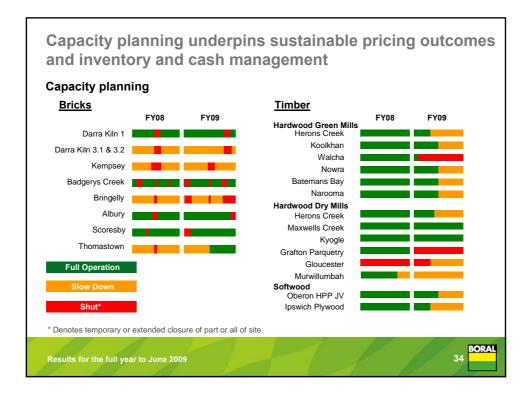

Concrete Tiles <sup>1</sup>                                |      |      |      | Ļ        | 1                | 1               |
| Fly Ash                                                    | 92   | 111  | (17) | Ļ        | t                | Ļ               |
| Construction<br>Materials <sup>2</sup>                     | 96   | 125  | (23) | Ļ        | Ť                | ŧ               |
| TOTAL                                                      | 406  | 607  | (33) |          |                  |                 |
| . MonierLifetile JV is equity<br>. Includes Oklahoma concr |      |      |      |          | solidated accoun | ts.             |
| Results for the full year to                               |      | 1    | -    | 1        |                  | 29 <b>BOR</b> / |