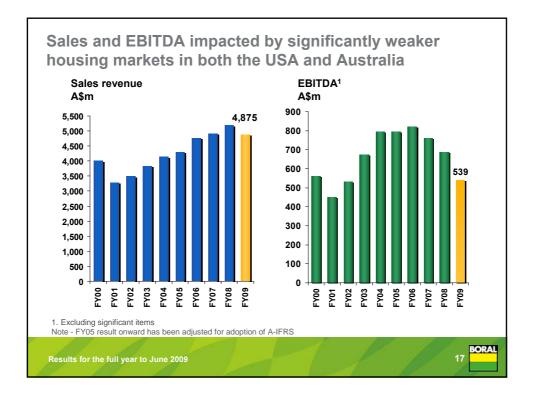

| A\$m                           | Dec-08<br>half | Jun-09<br>half | FY2009 | FY2008 | %Δ   |
|--------------------------------|----------------|----------------|--------|--------|------|
| Revenue                        | 2,594          | 2,281          | 4,875  | 5,199  | (6)  |
| EBITDA <sup>1</sup>            | 285            | 254            | 539    | 688    | (22) |
| EBIT <sup>1</sup>              | 155            | 121            | 276    | 448    | (38) |
| Net interest <sup>1</sup>      | (69)           | (58)           | (127)  | (112)  | 14   |
| Profit before tax <sup>1</sup> | 86             | 63             | 149    | 336    | (56) |
| Tax <sup>1</sup>               | (11)           | (6)            | (17)   | (90)   | (81) |
| Underlying NPAT <sup>1</sup>   | 75             | 56             | 131    | 247    | (47) |
| Net significant items          | -              | 11             | 11     | (4)    |      |
| Reported NPAT                  | 75             | 67             | 142    | 243    | (42) |