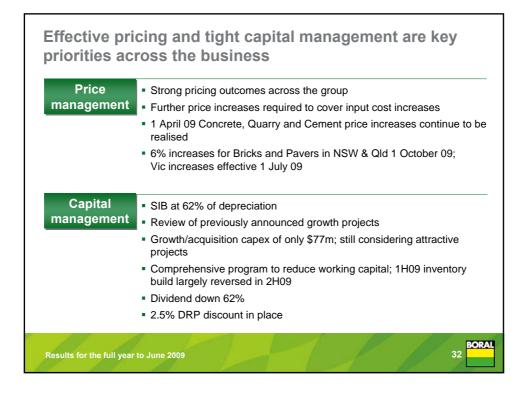

|
| Concrete Tiles <sup>1</sup>                                |      |      |      | Ļ        | 1                | 1               |
| Fly Ash                                                    | 92   | 111  | (17) | Ļ        | t                | Ļ               |
| Construction<br>Materials <sup>2</sup>                     | 96   | 125  | (23) | Ļ        | Ť                | ŧ               |
| TOTAL                                                      | 406  | 607  | (33) |          |                  |                 |
| . MonierLifetile JV is equity<br>. Includes Oklahoma concr |      |      |      |          | solidated accoun | ts.             |
| Results for the full year to                               |      | 1    | -    | 1        |                  | 29 <b>BOR</b> / |