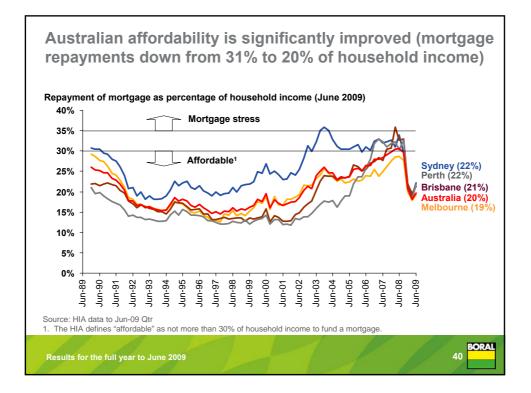

les <sup>1</sup>                                |      |      |      | Ļ        | 1                | 1               |
| Fly Ash                                                    | 92   | 111  | (17) | Ļ        | t                | Ļ               |
| Construction<br>Materials <sup>2</sup>                     | 96   | 125  | (23) | Ļ        | Ť                | ŧ               |
| TOTAL                                                      | 406  | 607  | (33) |          |                  |                 |
| . MonierLifetile JV is equity<br>. Includes Oklahoma concr |      |      |      |          | solidated accoun | ts.             |
| Results for the full year to                               |      | 1    | -    | 1        |                  | 29 <b>BOR</b> / |