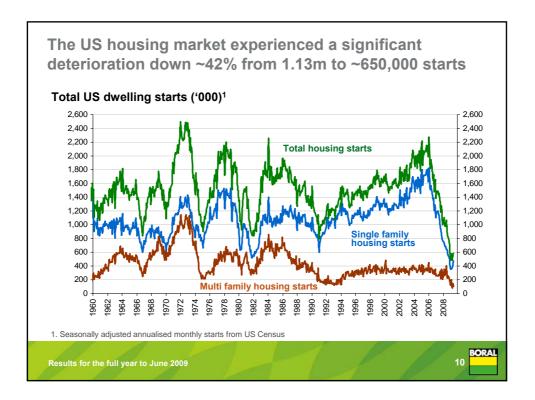

Building Product revenues down 6%; stronger pricing outcomes across all products offset by lower volumes

USA: revenues down due to continued deterioration in housing, in addition to weakness in non-dwellings and major project construction