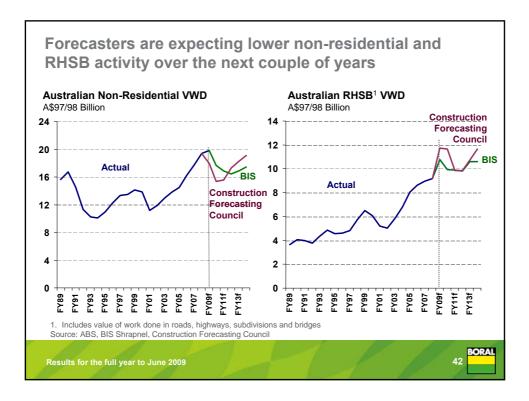

Construction Materials revenues down 5% largely reflecting lower QEU revenues offsetting benefits from pricing gains and increased asphalt volumes

| FY09              | FY08                                                                   | %Δ                                                              | volume ∆                                                                                                                   | price ∆                                                                                                                                                               | ΕΒΙΤDΑ Δ                                                                                                                                                                                                                                                                                                                                                                                                                                                                                                                                                                                                                                                                                                                                                                                                                                                                                                                                                                                                                                                                                                                                                                                                                                                                                                                                                                                                                                                                                                                                                                                                                                                                                                                                                                                                                                                                                                                                                                                                                                          |
|-------------------|------------------------------------------------------------------------|-----------------------------------------------------------------|----------------------------------------------------------------------------------------------------------------------------|-----------------------------------------------------------------------------------------------------------------------------------------------------------------------|---------------------------------------------------------------------------------------------------------------------------------------------------------------------------------------------------------------------------------------------------------------------------------------------------------------------------------------------------------------------------------------------------------------------------------------------------------------------------------------------------------------------------------------------------------------------------------------------------------------------------------------------------------------------------------------------------------------------------------------------------------------------------------------------------------------------------------------------------------------------------------------------------------------------------------------------------------------------------------------------------------------------------------------------------------------------------------------------------------------------------------------------------------------------------------------------------------------------------------------------------------------------------------------------------------------------------------------------------------------------------------------------------------------------------------------------------------------------------------------------------------------------------------------------------------------------------------------------------------------------------------------------------------------------------------------------------------------------------------------------------------------------------------------------------------------------------------------------------------------------------------------------------------------------------------------------------------------------------------------------------------------------------------------------------|
| 503               | 566                                                                    | (11)                                                            | Ļ                                                                                                                          | 1                                                                                                                                                                     | Ļ                                                                                                                                                                                                                                                                                                                                                                                                                                                                                                                                                                                                                                                                                                                                                                                                                                                                                                                                                                                                                                                                                                                                                                                                                                                                                                                                                                                                                                                                                                                                                                                                                                                                                                                                                                                                                                                                                                                                                                                                                                                 |
| 1,438             | 1,512                                                                  | (5)                                                             | Ļ                                                                                                                          | Ť                                                                                                                                                                     | Ļ                                                                                                                                                                                                                                                                                                                                                                                                                                                                                                                                                                                                                                                                                                                                                                                                                                                                                                                                                                                                                                                                                                                                                                                                                                                                                                                                                                                                                                                                                                                                                                                                                                                                                                                                                                                                                                                                                                                                                                                                                                                 |
| 719               | 648                                                                    | 11                                                              | 1                                                                                                                          | 1                                                                                                                                                                     | Ť                                                                                                                                                                                                                                                                                                                                                                                                                                                                                                                                                                                                                                                                                                                                                                                                                                                                                                                                                                                                                                                                                                                                                                                                                                                                                                                                                                                                                                                                                                                                                                                                                                                                                                                                                                                                                                                                                                                                                                                                                                                 |
| 118               | 181                                                                    | (34)                                                            |                                                                                                                            |                                                                                                                                                                       | Ļ                                                                                                                                                                                                                                                                                                                                                                                                                                                                                                                                                                                                                                                                                                                                                                                                                                                                                                                                                                                                                                                                                                                                                                                                                                                                                                                                                                                                                                                                                                                                                                                                                                                                                                                                                                                                                                                                                                                                                                                                                                                 |
| 39                | 53                                                                     | (27)                                                            |                                                                                                                            |                                                                                                                                                                       |                                                                                                                                                                                                                                                                                                                                                                                                                                                                                                                                                                                                                                                                                                                                                                                                                                                                                                                                                                                                                                                                                                                                                                                                                                                                                                                                                                                                                                                                                                                                                                                                                                                                                                                                                                                                                                                                                                                                                                                                                                                   |
| ges for cement on | nly.                                                                   | <b>(5)</b><br>/lartin & Gasj<br>focused.                        | parini, and Formwork                                                                                                       | k & Scaffolding.                                                                                                                                                      |                                                                                                                                                                                                                                                                                                                                                                                                                                                                                                                                                                                                                                                                                                                                                                                                                                                                                                                                                                                                                                                                                                                                                                                                                                                                                                                                                                                                                                                                                                                                                                                                                                                                                                                                                                                                                                                                                                                                                                                                                                                   |
|                   | 503<br>1,438<br>719<br>118<br>39<br><b>2,817</b><br>re Circle Southern | 503 566   1,438 1,512   719 648   118 181   39 53   2,817 2,960 | 503   566   (11)     1,438   1,512   (5)     719   648   11     118   181   (34)     39   53   (27) <b>2,817 2,960</b> (5) | 503 566 (11) I   1,438 1,512 (5) I   719 648 11 I   118 181 (34)   39 53 (27) <b>2,817 2,960</b> (5)   re Circle Southern Cement, De Martin & Gasparini, and Formword | 503 566 (11) Image: Constraint of the second |

Building Product revenues down 6%; stronger pricing outcomes across all products offset by lower volumes

USA: revenues down due to continued deterioration in housing, in addition to weakness in non-dwellings and major project construction