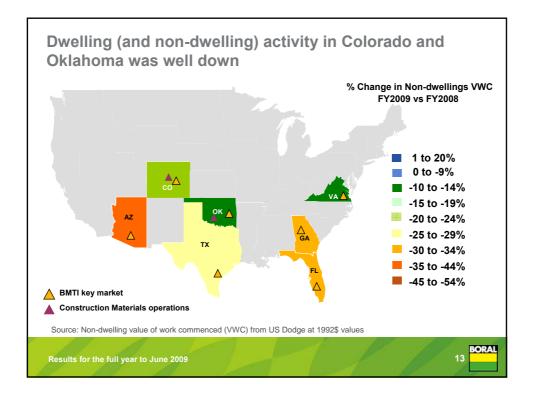

|      | Ļ | 6%   | to | \$ 4.9b    |
|------------------------------------------|------|---|------|----|------------|
| EBITDA <sup>1</sup>                      |      | Ţ | 22%  | to | \$ 539m    |
| EBIT <sup>1</sup>                        |      | Ļ | 38%  | to | \$ 276m    |
| Net interest <sup>1</sup>                |      | 1 | 14%  | to | \$ 127m    |
| Underlying profit after tax <sup>1</sup> |      | Ļ | 47%  | to | \$ 131m    |
| Profit after tax                         |      | Ţ | 42%  | to | \$ 142m    |
| Underlying EPS <sup>1</sup>              |      | Ţ | 46%  | to | 22.2 cents |
| Final dividend (100% franked)            |      | Ļ | 68%  | to | 5.5 cents  |
| Return on equity <sup>1</sup>            | from |   | 8.5% | to | 4.8%       |























| A\$m                           | Dec-08<br>half | Jun-09<br>half | FY2009 | FY2008 | %Δ   |
|--------------------------------|----------------|----------------|--------|--------|------|
| Revenue                        | 2,594          | 2,281          | 4,875  | 5,199  | (6)  |
| EBITDA <sup>1</sup>            | 285            | 254            | 539    | 688    | (22) |
| EBIT <sup>1</sup>              | 155            | 121            | 276    | 448    | (38) |
| Net interest <sup>1</sup>      | (69)           | (58)           | (127)  | (112)  | 14   |
| Profit before tax <sup>1</sup> | 86             | 63             | 149    | 336    | (56) |
| Tax <sup>1</sup>               | (11)           | (6)            | (17)   | (90)   | (81) |
| Underlying NPAT <sup>1</sup>   | 75