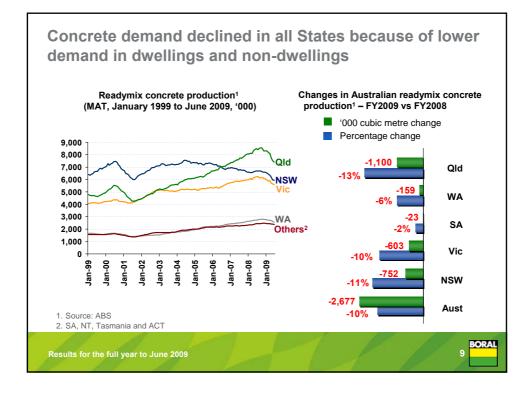

Construction Materials revenues down 5% largely reflecting lower QEU revenues offsetting benefits from pricing gains and increased asphalt volumes

| FY09              | FY08                                                                   | %Δ                                                              | volume ∆                                                                                                                   | price ∆                                                                                                                                                               | ΕΒΙΤDΑ Δ                                                                                                                                                                                                                                                                                                                                                                                                                                                                                                                                                                                                                                                                                                                                                                                                                                                                                                                                                                                                                                                                                                                                                                                                                                                                                                                                                                                                                                                                                                                                                                                                                                                                                                                                                                                                                                                                                                                                                                                                                                          |
|-------------------|------------------------------------------------------------------------|-----------------------------------------------------------------|----------------------------------------------------------------------------------------------------------------------------|-----------------------------------------------------------------------------------------------------------------------------------------------------------------------|---------------------------------------------------------------------------------------------------------------------------------------------------------------------------------------------------------------------------------------------------------------------------------------------------------------------------------------------------------------------------------------------------------------------------------------------------------------------------------------------------------------------------------------------------------------------------------------------------------------------------------------------------------------------------------------------------------------------------------------------------------------------------------------------------------------------------------------------------------------------------------------------------------------------------------------------------------------------------------------------------------------------------------------------------------------------------------------------------------------------------------------------------------------------------------------------------------------------------------------------------------------------------------------------------------------------------------------------------------------------------------------------------------------------------------------------------------------------------------------------------------------------------------------------------------------------------------------------------------------------------------------------------------------------------------------------------------------------------------------------------------------------------------------------------------------------------------------------------------------------------------------------------------------------------------------------------------------------------------------------------------------------------------------------------|
| 503               | 566                                                                    | (11)                                                            | Ļ                                                                                                                          | 1                                                                                                                                                                     | Ļ                                                                                                                                                                                                                                                                                                                                                                                                                                                                                                                                                                                                                                                                                                                                                                                                                                                                                                                                                                                                                                                                                                                                                                                                                                                                                                                                                                                                                                                                                                                                                                                                                                                                                                                                                                                                                                                                                                                                                                                                                                                 |
| 1,438             | 1,512                                                                  | (5)                                                             | Ļ                                                                                                                          | Ť                                                                                                                                                                     | Ļ                                                                                                                                                                                                                                                                                                                                                                                                                                                                                                                                                                                                                                                                                                                                                                                                                                                                                                                                                                                                                                                                                                                                                                                                                                                                                                                                                                                                                                                                                                                                                                                                                                                                                                                                                                                                                                                                                                                                                                                                                                                 |
| 719               | 648                                                                    | 11                                                              | 1                                                                                                                          | 1                                                                                                                                                                     | Ť                                                                                                                                                                                                                                                                                                                                                                                                                                                                                                                                                                                                                                                                                                                                                                                                                                                                                                                                                                                                                                                                                                                                                                                                                                                                                                                                                                                                                                                                                                                                                                                                                                                                                                                                                                                                                                                                                                                                                                                                                                                 |
| 118               | 181                                                                    | (34)                                                            |                                                                                                                            |                                                                                                                                                                       | Ļ                                                                                                                                                                                                                                                                                                                                                                                                                                                                                                                                                                                                                                                                                                                                                                                                                                                                                                                                                                                                                                                                                                                                                                                                                                                                                                                                                                                                                                                                                                                                                                                                                                                                                                                                                                                                                                                                                                                                                                                                                                                 |
| 39                | 53                                                                     | (27)                                                            |                                                                                                                            |                                                                                                                                                                       |                                                                                                                                                                                                                                                                                                                                                                                                                                                                                                                                                                                                                                                                                                                                                                                                                                                                                                                                                                                                                                                                                                                                                                                                                                                                                                                                                                                                                                                                                                                                                                                                                                                                                                                                                                                                                                                                                                                                                                                                                                                   |
| ges for cement on | nly.                                                                   | <b>(5)</b><br>/lartin & Gasj<br>focused.                        | parini, and Formwork                                                                                                       | k & Scaffolding.                                                                                                                                                      |                                                                                                                                                                                                                                                                                                                                                                                                                                                                                                                                                                                                                                                                                                                                                                                                                                                                                                                                                                                                                                                                                                                                                                                                                                                                                                                                                                                                                                                                                                                                                                                                                                                                                                                                                                                                                                                                                                                                                                                                                                                   |
|                   | 503<br>1,438<br>719<br>118<br>39<br><b>2,817</b><br>re Circle Southern | 503 566   1,438 1,512   719 648   118 181   39 53   2,817 2,960 | 503   566   (11)     1,438   1,512   (5)     719   648   11     118   181   (34)     39   53   (27) <b>2,817 2,960</b> (5) | 503 566 (11) I   1,438 1,512 (5) I   719 648 11 I   118 181 (34)   39 53 (27) <b>2,817 2,960</b> (5)   re Circle Southern Cement, De Martin & Gasparini, and Formword | 503 566 (11) Image: Constraint of the second |