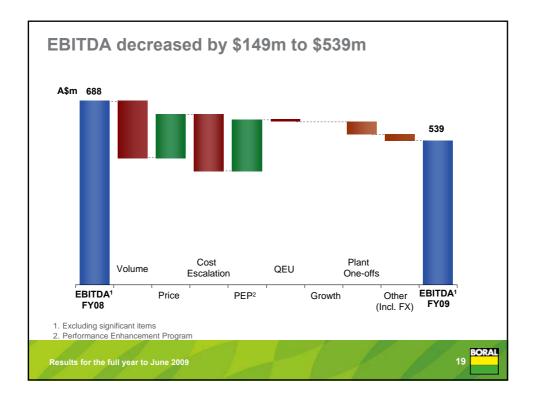

| A\$m                           | Dec-08<br>half | Jun-09<br>half | FY2009 | FY2008 | %Δ   |
|--------------------------------|----------------|----------------|--------|--------|------|
| Revenue                        | 2,594          | 2,281          | 4,875  | 5,199  | (6)  |
| EBITDA <sup>1</sup>            | 285            | 254            | 539    | 688    | (22) |
| EBIT <sup>1</sup>              | 155            | 121            | 276    | 448    | (38) |
| Net interest <sup>1</sup>      | (69)           | (58)           | (127)  | (112)  | 14   |
| Profit before tax <sup>1</sup> | 86             | 63             | 149    | 336    | (56) |
| Tax <sup>1</sup>               | (11)           | (6)            | (17)   | (90)   | (81) |
| Underlying NPAT <sup>1</sup>   | 75             | 56             | 131    | 247    | (47) |
| Net significant items          | -              | 11             | 11     | (4)    |      |
| Reported NPAT                  | 75             | 67             | 142    | 243    | (42) |