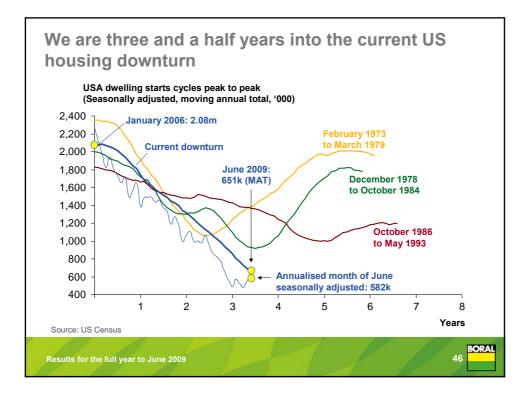

sup>                                |      |      |      | Ļ        | 1                | 1               |
| Fly Ash                                                    | 92   | 111  | (17) | Ļ        | t                | Ļ               |
| Construction<br>Materials <sup>2</sup>                     | 96   | 125  | (23) | Ļ        | Ť                | ŧ               |
| TOTAL                                                      | 406  | 607  | (33) |          |                  |                 |
| . MonierLifetile JV is equity<br>. Includes Oklahoma concr |      |      |      |          | solidated accoun | ts.             |
| Results for the full year to                               |      | 1    | -    | 1        |                  | 29 <b>BOR</b> / |