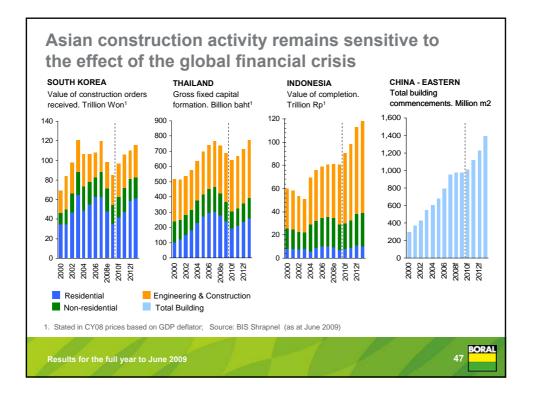

p>                                |      |      |      | Ļ        | 1                | 1               |
| Fly Ash                                                    | 92   | 111  | (17) | Ļ        | t                | Ļ               |
| Construction<br>Materials <sup>2</sup>                     | 96   | 125  | (23) | Ļ        | Ť                | ŧ               |
| TOTAL                                                      | 406  | 607  | (33) |          |                  |                 |
| . MonierLifetile JV is equity<br>. Includes Oklahoma concr |      |      |      |          | solidated accoun | ts.             |
| Results for the full year to                               |      | 1    | -    | 1        |                  | 29 <b>BOR</b> / |