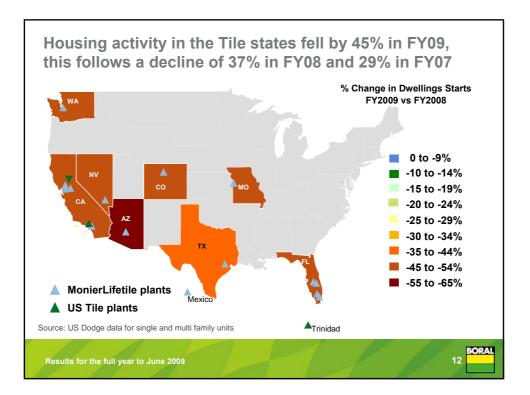

|      | Ļ | 6%   | to | \$ 4.9b    |
|------------------------------------------|------|---|------|----|------------|
| EBITDA <sup>1</sup>                      |      | Ţ | 22%  | to | \$ 539m    |
| EBIT <sup>1</sup>                        |      | Ļ | 38%  | to | \$ 276m    |
| Net interest <sup>1</sup>                |      | 1 | 14%  | to | \$ 127m    |
| Underlying profit after tax <sup>1</sup> |      | Ļ | 47%  | to | \$ 131m    |
| Profit after tax                         |      | Ţ | 42%  | to | \$ 142m    |
| Underlying EPS <sup>1</sup>              |      | Ţ | 46%  | to | 22.2 cents |
| Final dividend (100% franked)            |      | Ļ | 68%  | to | 5.5 cents  |
| Return on equity <sup>1</sup>            | from |   | 8.5% | to | 4.8%       |























| A\$m                           | Dec-08<br>half | Jun-09<br>half | FY2009 | FY2008 | %Δ   |
|--------------------------------|----------------|----------------|--------|--------|------|
| Revenue                        | 2,594          | 2,281          | 4,875  | 5,199  | (6)  |
| EBITDA <sup>1</sup>            | 285            | 254            | 539    | 688    | (22) |
| EBIT <sup>1</sup>              | 155            | 121            | 276    | 448    | (38) |
| Net interest <sup>1</sup>      | (69)           | (58)           | (127)  | (112)  | 14   |
| Profit before tax <sup>1</sup> | 86             | 63             | 149    | 336    | (56) |
| Tax <sup>1</sup>               | (11)           | (6)            | (17)   | (90)   | (81) |
| Underlying NPAT <sup>1</sup>   | 75