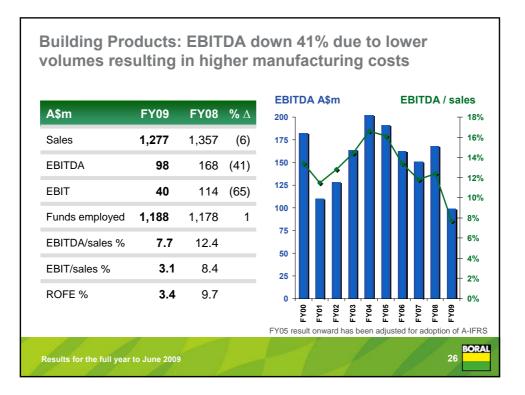

| Ext. sales<br>A\$m | FY09  | FY08  | %Δ   | volume $\Delta$ | price ∆ | ΕΒΙΤΟΑ Δ |
|--------------------|-------|-------|------|-----------------|---------|----------|
| Bricks             | 277   | 307   | (10) | Ļ               | 1       | Ļ        |
| Roofing            | 119   | 120   | -    | Ļ               | Ť       | Ļ        |
| Masonry            | 114   | 122   | (7)  | Ļ               | 1       | Ļ        |
| Plasterboard       | 371   | 376   | (1)  | Ļ               | 1       | Ļ        |
| Timber             | 256   | 273   | (6)  | Ļ               | 1       | Ļ        |
| Windows            | 140   | 159   | (12) | Ļ               | t       | Ļ        |
| TOTAL              | 1,277 | 1,357 | (6)  |                 |         |          |

Building Product revenues down 6%; stronger pricing outcomes across all products offset by lower volumes

USA: revenues down due to continued deterioration in housing, in addition to weakness in non-dwellings and major project construction