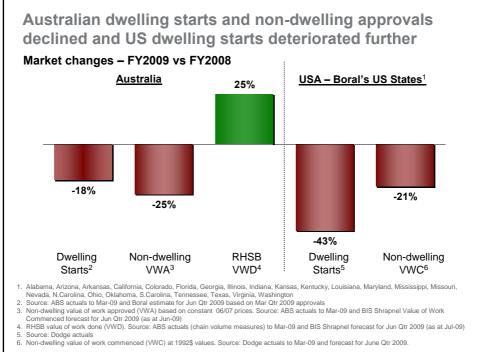

Building Product revenues down 6%; stronger pricing outcomes across all products offset by lower volumes

USA: revenues down due to continued deterioration in housing, in addition to weakness in non-dwellings and major project construction