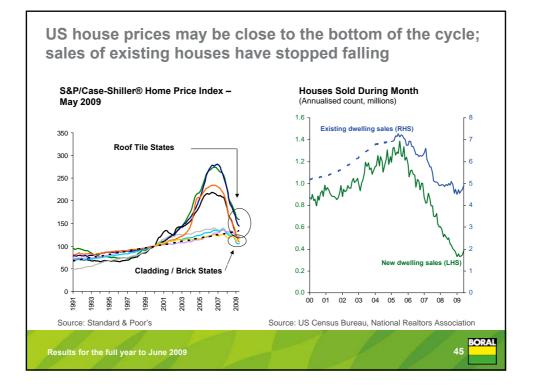

Building Product revenues down 6%; stronger pricing outcomes across all products offset by lower volumes

USA: revenues down due to continued deterioration in housing, in addition to weakness in non-dwellings and major project construction